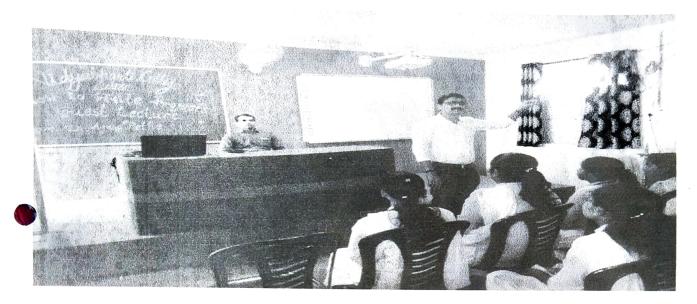

Ref.No. Vbcs / /

Date : / /

|                                                        | Activity Report                                                                                                                                       |            |
|--------------------------------------------------------|-------------------------------------------------------------------------------------------------------------------------------------------------------|------------|
| Academic Year                                          | 2019-2020                                                                                                                                             |            |
| Name of Activity                                       | One day Workshop on "Intellectual Property Rights"<br>&SWAYAM(MOOC's)                                                                                 |            |
| Date of Activity                                       | 18 <sup>th</sup> December 2019                                                                                                                        |            |
| Organized by                                           | Internal Quality assurance cell (IQAC) of Vidyabharti College, Seloo                                                                                  |            |
| Organizing unit/<br>agency/<br>collaborating<br>agency |                                                                                                                                                       |            |
| Number of students                                     | 214                                                                                                                                                   |            |
| Brief report                                           | Report on<br>One day Workshop on "Intellectual Property Rights" & SWAYAM<br>(MOOC's)<br>One Day state level workshop on "Intellectual Property Rights |            |
|                                                        | (IPR)" and SWAYAM (MOOC) was organized under research cell by                                                                                         |            |
|                                                        | Internal Quality assurance cell (IQAC) of our Vidyabharti College,                                                                                    |            |
|                                                        | Seloo, on 18 <sup>th</sup> December 2019.                                                                                                             |            |
|                                                        | In the inaugural program,                                                                                                                             |            |
|                                                        | Dr. Ashish TipleIQAC coordinator has given the introductory                                                                                           |            |
|                                                        | speech and to convey the importance of IPR and MOOC. Convener of                                                                                      |            |
|                                                        | this workshop Dr. Sanjay Kanode, Principal Vidyabharti College,                                                                                       |            |
|                                                        | Seloo was welcomed the guests and all the delegates.                                                                                                  |            |
|                                                        | Guest of honor Hon'ble Dr. Sanjay Dhanwate, Principal                                                                                                 |            |
|                                                        | Modern Arts and Science College, Karanja was inaugurated the function.                                                                                |            |
|                                                        | As a chairman Hon'ble Dr. Abhijit Velulkar, Secretary of Vidyabharti                                                                                  |            |
|                                                        | Sanstha Wardha felicitated the workshop through their speech.                                                                                         |            |
|                                                        | The experts on SWAYAM, Dr. Rekha Sharma, Associate                                                                                                    | 10         |
|                                                        | Professor, UGC-HRDC, RTM Nagpur University, Nagpur as well as on the Intellectual Property Rights Dr. Mangala Hirwade Head Department NCLE            | jun        |
|                                                        | Intellectual Property Rights Dr. Mangala Hirwade, Head, Department INCIP                                                                              | AL sege, S |

1

of Library Science, RTM Nagpur University, Nagpur were invited to conduct the workshop.

The inaugural ceremony was concluded with the vote of thanks by **Dr. Vishal N. Patil**, as an organizing secretary. The inaugural function was ended at 11.30 am.

After a short tea break, the First Technical Session was delivered by Dr. Rekha Sharma as a resource person from UGC-HRDC, RTM Nagpur University, Nagpur. Her presentation began with explaining online courses. She focused on the SWAYAM which is a free online education benefiting to lifelong learners, students, teachers, researchers to use multimedia on anytime, anywhere to acquire the knowledge and skills. MOOCs are category of online courses. It will definitely helpful the problem of access equity and quality by addressing faculty shortage. Swayam would helpful to the students and teachers to update their knowledge and skills specially located in rural/backward/ remote areas. The session was very interactive and informative for all the delegates. The First Technical session was ended at 1.30 P.M

After the lunch break, the Second technical session was delivered by Dr. Mangala Hirwade as a resource person from Department of Library Science, RTM Nagpur University, Nagpur. She enlightened the participants on the history of Intellectual Property Rights. Her presentation began with explaining the various aspects of copy right and 'what is patent'. She discussed in detail about the research, What do we mean by author or creator?' Originality of Literary works, whom & how to apply for copyright and Online Copyright Registration process etc. IPR provides the formal framework for protecting their knowledge, creativity & innovation. She concluded the session by discussing about Trademark'', "Service Mark and Collective mark. Her presentation was very much helpful to all participants. The session was ended at 4.00 P.M.