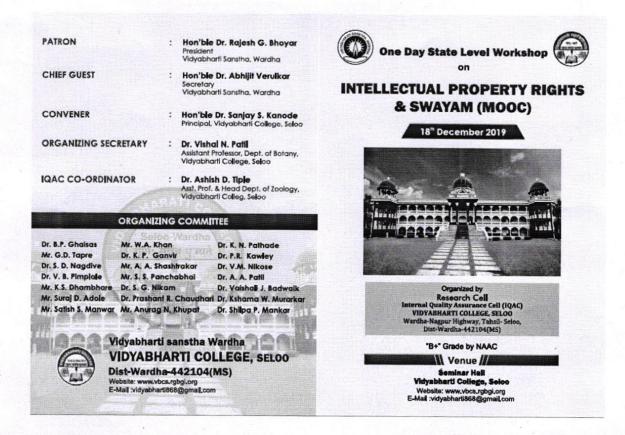

Ref.No. Vbcs / /

Date : / /

|                                                        | Activity Report                                                                                                                                       |            |
|--------------------------------------------------------|-------------------------------------------------------------------------------------------------------------------------------------------------------|------------|
| Academic Year                                          | 2019-2020                                                                                                                                             |            |
| Name of Activity                                       | One day Workshop on "Intellectual Property Rights"<br>&SWAYAM(MOOC's)                                                                                 |            |
| Date of Activity                                       | 18 <sup>th</sup> December 2019                                                                                                                        |            |
| Organized by                                           | Internal Quality assurance cell (IQAC) of Vidyabharti College, Seloo                                                                                  |            |
| Organizing unit/<br>agency/<br>collaborating<br>agency |                                                                                                                                                       |            |
| Number of students                                     | 214                                                                                                                                                   |            |
| Brief report                                           | Report on<br>One day Workshop on "Intellectual Property Rights" & SWAYAM<br>(MOOC's)<br>One Day state level workshop on "Intellectual Property Rights |            |
|                                                        | (IPR)" and SWAYAM (MOOC) was organized under research cell by                                                                                         |            |
|                                                        | Internal Quality assurance cell (IQAC) of our Vidyabharti College,                                                                                    |            |
|                                                        | Seloo, on 18 <sup>th</sup> December 2019.                                                                                                             |            |
|                                                        | In the inaugural program,                                                                                                                             |            |
|                                                        | Dr. Ashish TipleIQAC coordinator has given the introductory                                                                                           |            |
|                                                        | speech and to convey the importance of IPR and MOOC. Convener of                                                                                      |            |
|                                                        | this workshop Dr. Sanjay Kanode, Principal Vidyabharti College,                                                                                       |            |
|                                                        | Seloo was welcomed the guests and all the delegates.                                                                                                  |            |
|                                                        | Guest of honor Hon'ble Dr. Sanjay Dhanwate, Principal                                                                                                 |            |
|                                                        | Modern Arts and Science College, Karanja was inaugurated the function.                                                                                |            |
|                                                        | As a chairman Hon'ble Dr. Abhijit Velulkar, Secretary of Vidyabharti                                                                                  |            |
|                                                        | Sanstha Wardha felicitated the workshop through their speech.                                                                                         |            |
|                                                        | The experts on SWAYAM, Dr. Rekha Sharma, Associate                                                                                                    | 10         |
|                                                        | Professor, UGC-HRDC, RTM Nagpur University, Nagpur as well as on the Intellectual Property Rights Dr. Mangala Hirwade Head Department NCLE            | jun        |
|                                                        | Intellectual Property Rights Dr. Mangala Hirwade, Head, Department INCIP                                                                              | AL sege, S |

#### TOPICS COVERED Fundamental of IPR Copyright and (Patent, design, trademark & GI) related rights Plagiarism and URKUND Industry – academia demonstration Initiatives • Swayam (MOOC) REGISTRATION FEES **Faculty Members** Rs. 200/-**Contributory teachers** Rs. 150/-Students (UG & PG) Rs. 100/-PROGRAMME SCHEDULE Registration 09.00-10.00am Inquauration 10.00-11.00am Hon'ble Dr. R.G. Shoyar Hon'ble Dr. Sanjay S. Kanode President, Vidyabharti Sanstha Wardha Principal, Vidyabharti College, Seloo **Technical Session I** 11.00gm-1.00pm Resource Person Dr. Rekha Sharma Associate Professor, UGC-HRDC, RTM Nagpur University, Nagpur **Discussion with Resource Person** 1.00-1.30pm Lunch Break 1.30pm -2.00pm Technical Session II 2.00pm-3.30pm Resource Perso Dr. Mangala Hirwade Head, Department of Library Science, RTM Nagpur University, Nagpur Discussion with Resource Person 3.30pm-4.00pm . Valedictory & Distribution of Certificates : 4.00pm-5.00pm