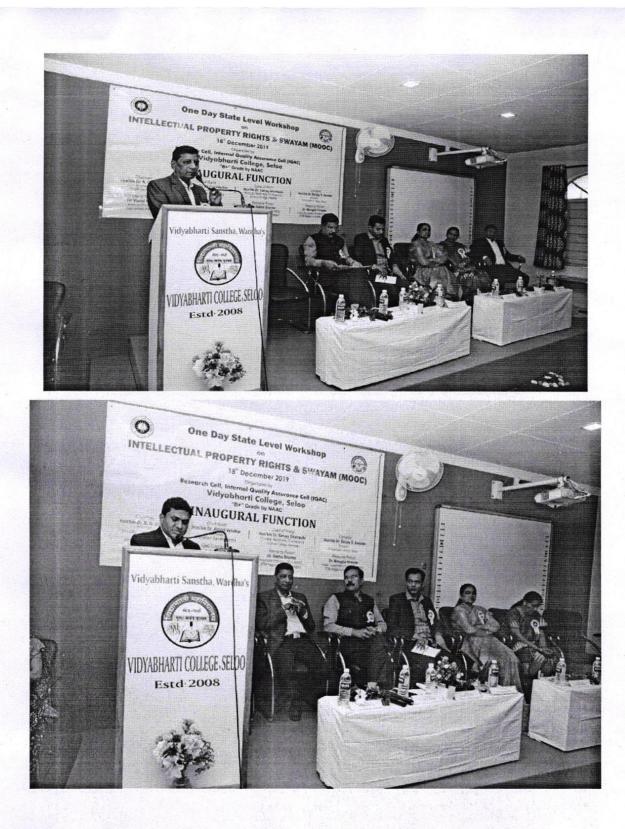

Ref.No. Vbcs / /

Date : / /

|                                                        | Activity Report                                                                                                                                       |            |
|--------------------------------------------------------|-------------------------------------------------------------------------------------------------------------------------------------------------------|------------|
| Academic Year                                          | 2019-2020                                                                                                                                             |            |
| Name of Activity                                       | One day Workshop on "Intellectual Property Rights"<br>&SWAYAM(MOOC's)                                                                                 |            |
| Date of Activity                                       | 18 <sup>th</sup> December 2019                                                                                                                        |            |
| Organized by                                           | Internal Quality assurance cell (IQAC) of Vidyabharti College, Seloo                                                                                  |            |
| Organizing unit/<br>agency/<br>collaborating<br>agency |                                                                                                                                                       |            |
| Number of students                                     | 214                                                                                                                                                   |            |
| Brief report                                           | Report on<br>One day Workshop on "Intellectual Property Rights" & SWAYAM<br>(MOOC's)<br>One Day state level workshop on "Intellectual Property Rights |            |
|                                                        | (IPR)" and SWAYAM (MOOC) was organized under research cell by                                                                                         |            |
|                                                        | Internal Quality assurance cell (IQAC) of our Vidyabharti College,                                                                                    |            |
|                                                        | Seloo, on 18 <sup>th</sup> December 2019.                                                                                                             |            |
|                                                        | In the inaugural program,                                                                                                                             |            |
|                                                        | Dr. Ashish TipleIQAC coordinator has given the introductory                                                                                           |            |
|                                                        | speech and to convey the importance of IPR and MOOC. Convener of                                                                                      |            |
|                                                        | this workshop Dr. Sanjay Kanode, Principal Vidyabharti College,                                                                                       |            |
|                                                        | Seloo was welcomed the guests and all the delegates.                                                                                                  |            |
|                                                        | Guest of honor Hon'ble Dr. Sanjay Dhanwate, Principal                                                                                                 |            |
|                                                        | Modern Arts and Science College, Karanja was inaugurated the function.                                                                                |            |
|                                                        | As a chairman Hon'ble Dr. Abhijit Velulkar, Secretary of Vidyabharti                                                                                  |            |
|                                                        | Sanstha Wardha felicitated the workshop through their speech.                                                                                         |            |
|                                                        | The experts on SWAYAM, Dr. Rekha Sharma, Associate                                                                                                    | 10         |
|                                                        | Professor, UGC-HRDC, RTM Nagpur University, Nagpur as well as on the Intellectual Property Rights Dr. Mangala Hirwade Head Department NCLE            | jun        |
|                                                        | Intellectual Property Rights Dr. Mangala Hirwade, Head, Department INCIP                                                                              | AL sege, S |

1

of Library Science, RTM Nagpur University, Nagpur were invited to conduct the workshop.

The inaugural ceremony was concluded with the vote of thanks by **Dr. Vishal N. Patil**, as an organizing secretary. The inaugural function was ended at 11.30 am.